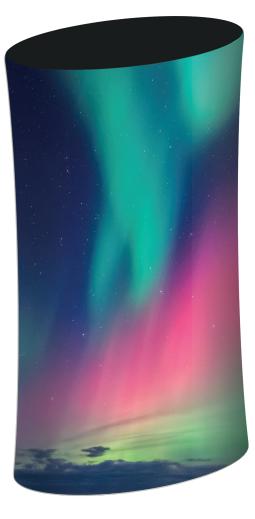

## OVAL FABRIC COUNTER

- Lightweight & Portable
- Simple set-up
- Quick-change graphics

INCLUDED COMPONENTS

Collapsible Podium & Black Top